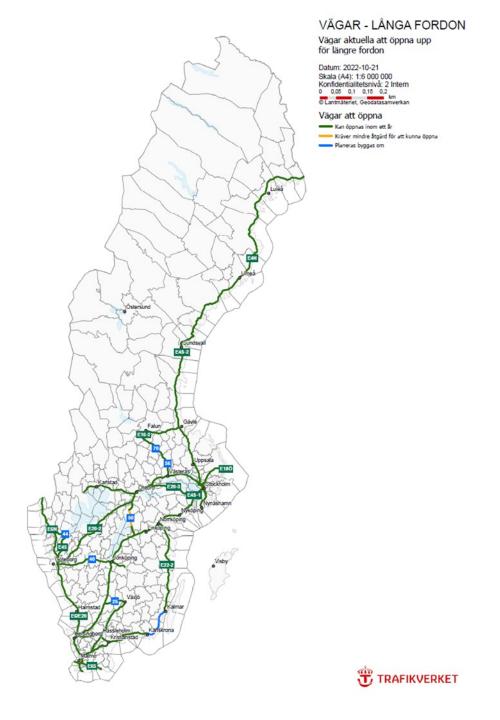

### **Network for longer vehicles**

#### Road network that will be open 1 December

- 4 500 km major roads
- 1 400 km roads to terminals-industries- ports (LMA)
- Additional roads for other road administrators municipalities and private
- LMA over 500 points