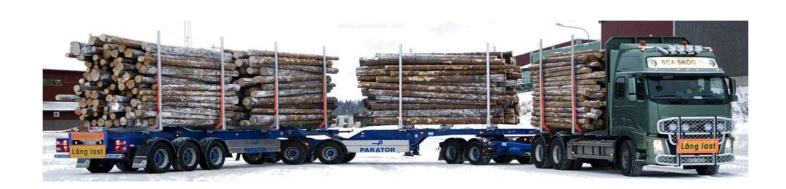

# TRAFIKVERKET

Kenneth Natanaelsson Strategic planner Swedish transport administration



## Objectives for High Capacity Transport

- Energy efficiency for freight transport
- Lower CO2 emissions per transported tonne km
- Reduced need for new infrastructure investments free capacity
- Safety is improved by the use of the best technology and less exposure (fewer vehicles).









Goals according to National transport plan

- 70-80 % of the most strategic roads for the industries should be open for BK4 at 2029
- 90 % of the most strategic roads for the industries should be open for BK4 at 2033
- Keep the same level for the bearing capacity all around the year for heavy vehicles – during periods of de-frosting

#### STRATEGIC ROADS FOR HEAVY VEHICLES



#### **STATE ROADS**







Skala (A4): 1:5 500 000 Konfidentialitetanivis: 2 Inte

0 0,05 0,1 0,15 0,2

Nuvarande BK4

Upplåtna BK4-vägar 202







## Longer vehicles -

Swedish road network



## Critical factors in the infrastructure

- Detour options (lane width, geometry, visibility)
- Intersections, roundabouts
- Narrow city passes
- Length of driveways, exits
- Access to terminals/harbours "first & las