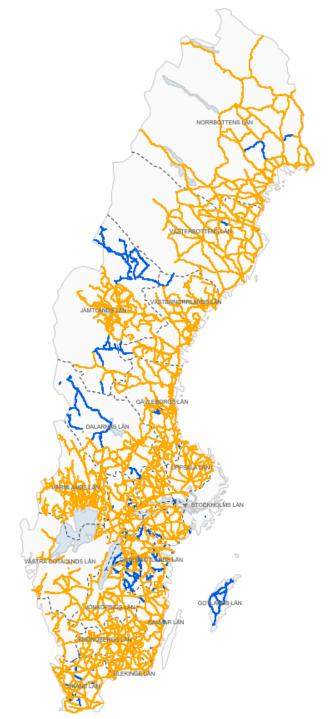

#### STRATEGIC ROADS FOR HEAVY VEHICLES

#### **STATE ROADS**

Skala (A4): 1:5 500 000 Konfidentialitetanivis: 2 Inte

0 0,05 0,1 0,15 0,2

Nuvarande BK4

Upplåtna BK4-vägar 202

#### Road network that will be open 1 December

- 4 500 km major roads
- 1 400 km roads to terminals-industries- ports (LMA)
- Additional roads for other road administrators municipalities and private
- LMA over 500 points