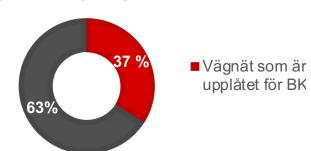

Goals according to National transport plan

- 70-80 % of the most strategic roads for the industries should be open for BK4 at 2029
- 90 % of the most strategic roads for the industries should be open for BK4 at 2033
- Keep the same level for the bearing capacity all around the year for heavy vehicles – during periods of de-frosting

#### **STATE ROADS**

Skala (A4): 1:5 500 000 Konfidentialitetanivis: 2 Inte

0 0,05 0,1 0,15 0,2

Nuvarande BK4

Upplåtna BK4-vägar 202