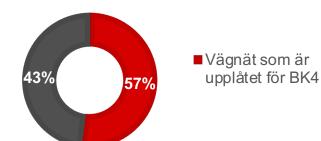

Goals according to National transport plan

- 70-80 % of the most strategic roads for the industries should be open for BK4 at 2029
- 90 % of the most strategic roads for the industries should be open for BK4 at 2033
- Keep the same level for the bearing capacity all around the year for heavy vehicles – during periods of de-frosting

#### **STATE ROADS**

Skala (A4): 1:5 500 000 Konfidentialitetanivis: 2 Inte

0 0,05 0,1 0,15 0,2

Nuvarande BK4

Upplåtna BK4-vägar 202