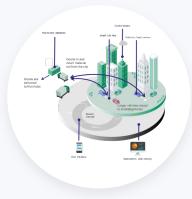

# How do we do it?

## What is unattended deliveries?

Unattended = no receiver at the restaurant

Access with Smart lock

**Prepared** place on coolers and freezers